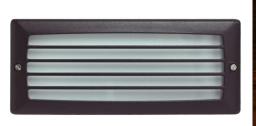

## Brick Recessed Brick Light G23 240V Black Grilled

ART411PL9 BLACK

Black Grilled Quicklink: Q4694

## General

| Black             |
|-------------------|
| Aluminium / Glass |
| IP54              |
| RAL 9011          |
|                   |

## Electrical

Depth

| Maximum Wattage | 9W   |
|-----------------|------|
| Voltage         | 240V |

The **Brick** IP54 rated opal glass light is suitable for driveways and patio gardens. It takes a long life PL9 lamp that conforms to energy efficiency ratings.

The brick light range can be installed directly into brick or encased in cement with the included boxbox.

Surfaced plate area dimensions

- ART410PL9 BLACK: 240mm x 104mm
- ART411PL9 BLACK: 240mm x 104mm
- ART412PL9 BLACK: 250mm x 120mm
- ART413PL9 BLACK: 250mm x 120mm