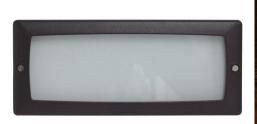

## Brick Recessed Brick Light G23 240V Black Open

ART410PL9 BLACK

Black Open Quicklink: Q468D

## General

| Colour          | Black             |
|-----------------|-------------------|
| Construction    | Aluminium / Glass |
| IP Rating       | IP54              |
| RAL Colour Code | RAL 9011          |

## Dimensions

Minimum Wall

Cut Out

230 x 88mm (Length x Width) 75mm

## Electrical

Depth

Maximum Wattage 9W Voltage 240V The **Brick** IP54 rated opal glass light is suitable for driveways and patio gardens. It takes a long life PL9 lamp that conforms to energy efficiency ratings.

The brick light range can be installed directly into brick or encased in cement with the included boxbox.

Surfaced plate area dimensions

- ART410PL9 BLACK: 240mm x 104mm
- ART411PL9 BLACK: 240mm x 104mm
- ART412PL9 BLACK: 250mm x 120mm
- ART413PL9 BLACK: 250mm x 120mm