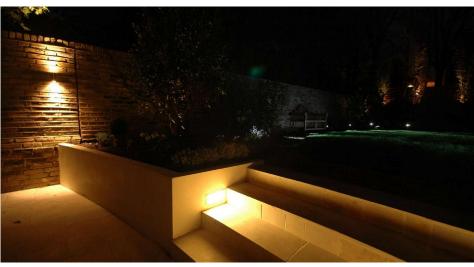

x Width)

Minimum Wall 75mm

Depth

Electrical

Maximum Wattage 9W Voltage 240V The Brick IP54 rated opal glass light is suitable for driveways and patio gardens. It takes a long life PL9 lamp that conforms to energy efficiency ratings.

The brick light range can be installed directly into brick or encased in cement with the included boxbox.

Surfaced plate area dimensions

ART410PL9 BLACK: 240mm x 104mm ART411PL9 BLACK: 240mm x 104mm ART412PL9 BLACK: 250mm x 120mm ART413PL9 BLACK: 250mm x 120mm