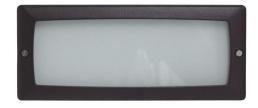

## **ART410PL9 BLACK**

Black Open Quicklink: Q468D

General

Colour Black

Construction Aluminium / Glass

**IP54 IP Rating** RAL Colour Code RAL 9011

Dimensions

Cut Out 230 x 88mm (Length

x Width)

Minimum Wall 75mm

Depth

Electrical

Maximum Wattage 9W Voltage 240V The Brick IP54 rated opal glass light is suitable for driveways and patio gardens. It takes a long life PL9 lamp that conforms to energy efficiency ratings.

The brick light range can be installed directly into brick or encased in cement with the included boxbox.

Surfaced plate area dimensions

ART410PL9 BLACK: 240mm x 104mm ART411PL9 BLACK: 240mm x 104mm ART412PL9 BLACK: 250mm x 120mm ART413PL9 BLACK: 250mm x 120mm