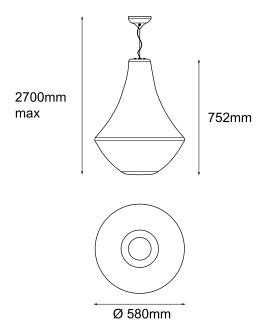

### Dimensions

Base Diameter 580mm
Base Height 752mm
Maximum 2700mm

Suspension Length