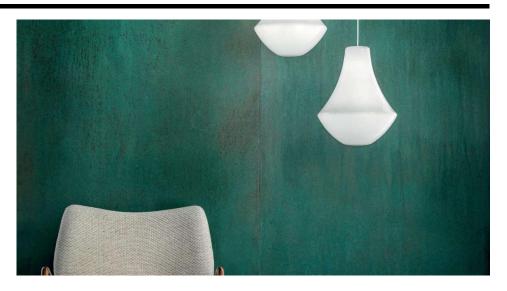

## **Light Characteristics**

Colour Temperature 3000K Warm White

Lumens Per Watt 4701 lm Lumens Per Watt 124 lm/W

The Monarque pendant is a suspension lamp available in two sizes. The smaller one allows cluster compositions. The bigger one fills the space, with its smooth and seducing light. Featuring an antique shape and materials for contemporary living. Ideal to light open space, the smaller ones are suitable to complete, with geometric lighting cascades, reception, SPA or resort.