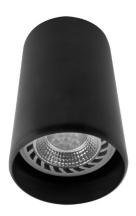

## DLS604

Black 60W Quicklink: Q465F

The **Can** downlight gives a fixed downward beam of light ideal for producing simple but effective mood or feature lighting. This fitting can be used with most Edison screw cap lamps but is more effective with LED PAR or reflector lamps.