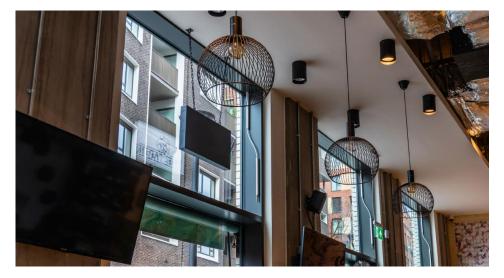

The **Can** downlight gives a fixed downward beam of light ideal for producing simple but effective mood or feature lighting. This fitting can be used with most Edison screw cap lamps but is more effective with LED PAR or reflector lamps.