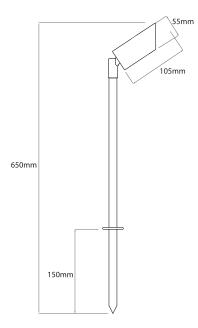

eristics**

Beam Angle 23°

Colour Temperature 3000K Warm White

Lumens Per Watt 267 lm Lumens Per Watt 53 lm/W The **LED Hood** range of fittings are a stylish way to accentuate areas of your garden. The head of the spike light can be angled to suit your requirements. The plug and play nature of this fitting makes this product easy to install.

The **LED Hood** range of spike lights give a natural light ideal for highlighting areas of your garden to display true colour.

The only drivers compatible with these products are the **LEDHOOD TF12/20**, and the **LEDHOOD TF12/60**, and the **LEDHOOD TF12/80** 

#### this product is AC

|     | 1W | 3W | 5W | 8W |
|-----|----|----|----|----|
| 20W | 6  | 2  | 2  | 1  |
| 60W | 6  | 6  | 6  | 3  |
| 80W | 6  | 6  | 6  | 4  |

5W 3000K Warm White