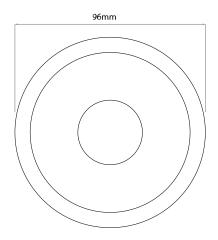

## FIRE DH24101F SN

35W Satin Nickel Quicklink: Q463E

## General

Cap GU10 Colour Nickel

Construction Aluminium / Steel

Dimmable Yes
IP Rating IP20

## Dimensions

Cut Out 83mm (Diameter)

Minimum Ceiling 98mm

Depth

## Electrical

Maximum Wattage 35W Voltage 240V The **Inferno Fixed 240V** downlight does not require a firehood and is fire rated for up to 90 minutes.

The fitting has many unique features such as a covered safety box for connecting cables and a removable reflector which uses magnetic retention to ensure ease when changing the lamps.

This fitting does not require a transformer, simply wire to mains supply. Mains voltage halogen lamps are available separately.