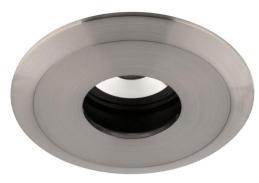

## FIRE DH24101F SN

35W Satin Nickel Quicklink: Q463E

## General

Cap GU10 Colour Nickel

Construction Aluminium / Steel

Dimmable Yes
IP Rating IP20