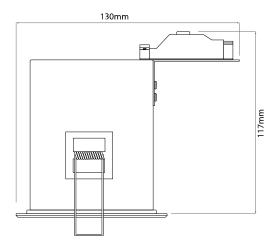

## FIRE DH24101F SN

35W Satin Nickel Quicklink: Q463E

## General

Cap GU10 Colour Nickel

Construction Aluminium / Steel

Dimmable Yes
IP Rating IP20

## Dimensions

Cut Out 83mm (Diameter)

Minimum Ceiling 98mm

Depth

## Electrical

Maximum Wattage 35W Voltage 240V The **Inferno Fixed 240V** downlight does not require a firehood and is fire rated for up to 90 minutes.

The fitting has many unique features such as a covered safety box for connecting cables and a removable reflector which uses magnetic retention to ensure ease when changing the lamps.

This fitting does not require a transformer, simply wire to mains supply. Mains voltage halogen lamps are available separately.