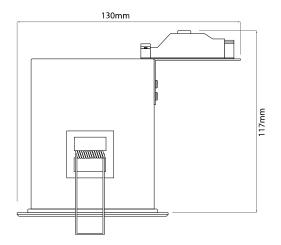

## FIRE DH24101F SN

35W Satin Nickel Quicklink: Q463E

## General

Cap GU10 Colour Nickel

Construction Aluminium / Steel

Dimmable Yes
IP Rating IP20

## Dimensions

Cut Out 83mm (Diameter)

Minimum Ceiling 98mm

Depth

## Electrical

Maximum Wattage 35W Voltage 240V The **Inferno Fixed 240V** downlight does not require a firehood and is fire rated for up to 90 minutes.

The fitting has many unique features such as a covered safety box for connecting cables and a removable reflector which uses magnetic retention to ensure ease when changing the lamps.

This fitting does not require a transformer, simply wire to mains supply. Mains voltage halogen lamps are available separately.