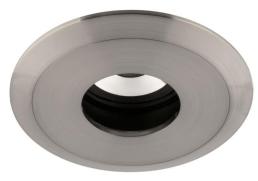

## FIRE DH24101F SN

35W Satin Nickel Quicklink: Q463E

## General

Cap GU10 Colour Nickel

Construction Aluminium / Steel

Dimmable Yes
IP Rating IP20

## Dimensions

Cut Out 83mm (Diameter)

Minimum Ceiling 98mm

Depth

## Electrical

Maximum Wattage 35W Voltage 240V The **Inferno Fixed 240V** downlight does not require a firehood and is fire rated for up to 90 minutes.

The fitting has many unique features such as a covered safety box for connecting cables and a removable reflector which uses magnetic retention to ensure ease when changing the lamps.