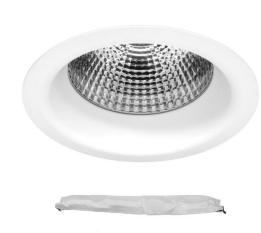

## **Light Characteristics**

Colour Temperature 4000K Cool White

The **Blob** is a high powered LED downlight with a silver reflector. A LED driver is wired into the fitting, simply wire to mains.

The **Blob** range of fittings are light weight simplifying installation. This fitting is not dimmable.

This kit includes the **Blob Downlight LED Emergency Pack** which is a maintained, fireproof emergency pack compatible with the Blob Downlight (switched) range.

Emergency packs are used in commercial buildings as a safety precaution during a power outage, so that people will be able to find their way out of a building in the event of an emergency.