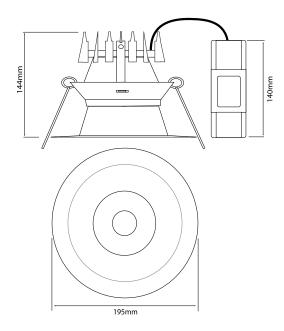

## **BLOB BF2835/EMERG**

30° 4000K Cool White Quicklink: Q45FF

General

Colour White
Construction Aluminium

Dimmable No

Battery 3 hrs

Emergency Type Maintained

**Dimensions** 

Cut Out 165mm (Diameter)

Diameter 195mm Minimum Ceiling 144mm

Depth

Electrical

Maximum Wattage 18W Voltage 240V