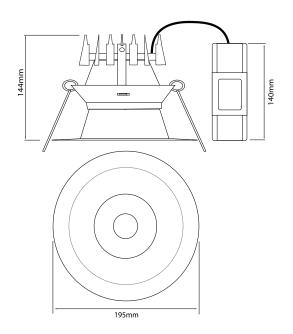

## General

| Colour<br>Construction<br>Dimmable | White<br>Aluminium<br>No |
|------------------------------------|--------------------------|
| Battery<br>Emergency Type          | 3 hrs<br>Maintained      |
| Dimensions                         |                          |
| Cut Out                            | 165mm (Diameter)         |
| Diameter                           | 195mm                    |
| Minimum Ceiling<br>Depth           | 144mm                    |