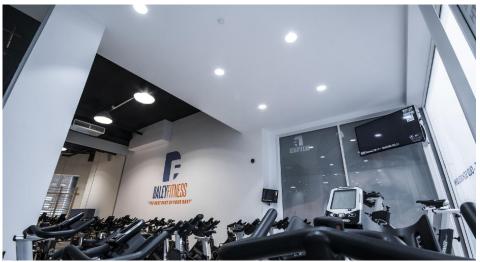

This kit includes the **Blob Downlight LED Emergency Pack** which is a maintained, fireproof emergency pack compatible with the Blob Downlight (switched) range.

Emergency packs are used in commercial buildings as a safety precaution during a power outage, so that people will be able to find their way out of a building in the event of an emergency.