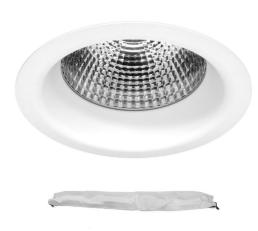

## Light Characteristics

Colour Temperature 4000K Cool White

The **Blob** is a high powered LED downlight with a silver reflector. A LED driver is wired into the fitting, simply wire to mains.

The **Blob** range of fittings are light weight simplifying installation. This fitting is not dimmable.

This kit includes the **Blob Downlight LED Emergency Pack** which is a maintained, fireproof emergency pack compatible with the Blob Downlight (switched) range.

Emergency packs are used in commercial buildings as a safety precaution during a power outage, so that people will be able to find their way out of a building in the event of an emergency.