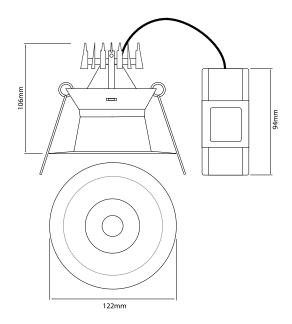

## **BLOB BF2815/EMERG**

25° 4000K Cool White Quicklink: Q45FB

General

Colour White
Construction Aluminium

Dimmable No

Battery 3 hrs

Emergency Type Maintained

**Dimensions** 

Cut Out 100mm (Diameter)

Diameter 122mm Minimum Ceiling 106mm

Depth

Electrical

Maximum Wattage 9W Voltage 240V

**Light Characteristics** 

Beam Angle 25°

Colour Temperature 4000K Cool White