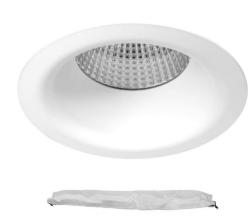

The **Blob** is a high powered LED downlight with a silver reflector. A LED driver is wired into the fitting, simply wire to mains.

The **Blob** range of fittings are light weight simplifying installation. This fitting is not dimmable.

This kit includes the **Blob Downlight LED Emergency Pack** which is a maintained, fireproof emergency pack compatible with the Blob Downlight (switched) range.

Emergency packs are used in commercial buildings as a safety precaution during a power outage, so that people will be able to find their way out of a building in the event of an emergency.