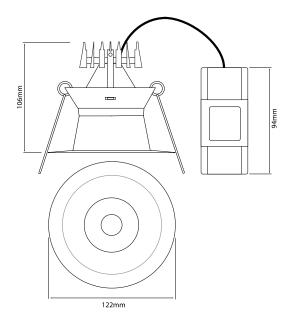

## **BLOB BF2815/EMERG**

25° 4000K Cool White Quicklink: Q45FB

General

Colour White
Construction Aluminium

Dimmable No

Battery 3 hrs

Emergency Type Maintained

**Dimensions** 

Cut Out 100mm (Diameter)

Diameter 122mm Minimum Ceiling 106mm

Depth

Electrical

Maximum Wattage 9W Voltage 240V

**Light Characteristics** 

Beam Angle 25°

Colour Temperature 4000K Cool White