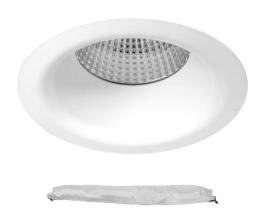

The **Blob** is a high powered LED downlight with a silver reflector. A LED driver is wired into the fitting, simply wire to mains.

The **Blob** range of fittings are light weight simplifying installation. This fitting is not dimmable.

This kit includes the **Blob Downlight LED Emergency Pack** which is a maintained, fireproof emergency pack compatible with the Blob Downlight (switched) range.

Emergency packs are used in commercial buildings as a safety precaution during a power outage, so that people will be able to find their way out of a building in the event of an emergency.