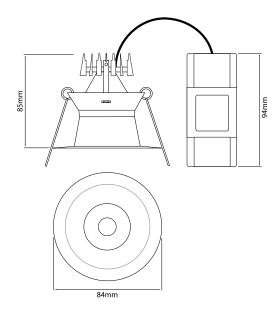

## **BLOB BF28051/EMERG**

25° 3000K Warm White Quicklink: Q45F8

General

Colour White
Construction Aluminium

Dimmable No

Battery 3 hrs
Emergency Type Maintained

**Dimensions** 

Cut Out 70mm (Diameter)

Diameter 84mm Minimum Ceiling 85mm

Depth

Electrical

Maximum Wattage 5W Voltage 240V

**Light Characteristics** 

Beam Angle 25°

Colour Temperature 3000K Warm White

The **Blob** is a high powered LED downlight with a silver reflector. A LED driver is wired into the fitting, simply wire to mains.