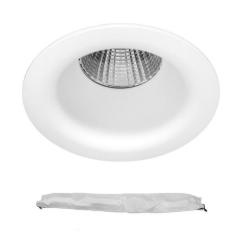

The Blob is a high powered LED downlight with a silver reflector. A LED driver is wired into the fitting, simply wire to mains.

The **Blob** range of fittings are light weight simplifying installation. This fitting is not dimmable.

This kit includes the Blob Downlight LED Emergency Pack which is a maintained, fireproof emergency pack compatible with the Blob Downlight (switched) range.

Emergency packs are used in commercial buildings as a safety precaution during a power outage, so that people will be able to find their way out of a building in the event of an emergency.