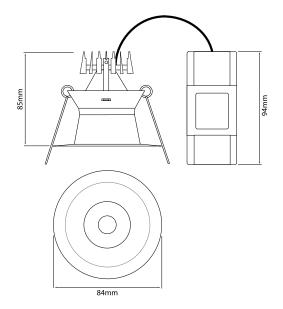

## **BLOB BF28051/EMERG**

25° 3000K Warm White Quicklink: Q45F8

General

Colour White Construction Aluminium

Dimmable No

3 hrs Battery Maintained

Emergency Type

**Dimensions** 

Cut Out 70mm (Diameter)

Diameter 84mm Minimum Ceiling 85mm

Depth

Electrical

Maximum Wattage 5W Voltage 240V

**Light Characteristics** 

Beam Angle 25°

Colour Temperature 3000K Warm White