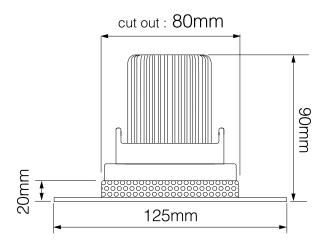

**Please note:** the ceiling depth for this downlight depends on the lamp choice. For a standard halogen GU10 lamp the depth is 90mm. For an LED GU10 lamp a ceiling depth of 130mm should be allowed.

This kit includes the **LED GU10 Emergency Pack 240V** which is a remote pack designed to fit through a 60mm aperture to convert LED GU10 lights to emergency.