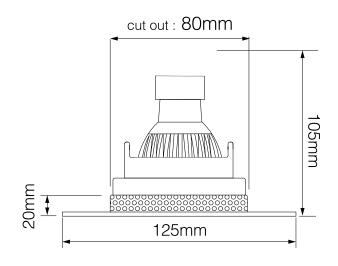

## General Cap GU10 Colour Black Construction **Die-Cast Aluminium** / Steel Frame Dimmable Yes Batterv 3 hrs **Emergency Type** Maintained Dimensions Cut Out 80mm (Diameter) Diameter 75mm Grid Diameter 125mm Horizontal Rotation 360° Minimum Ceiling 101mm (Standard LED), 133mm (Long Depth LED) Pack Diameter 60mm Pack Length 560mm Vertical Rotation 40° Electrical Maximum Wattage 9W Voltage 240V