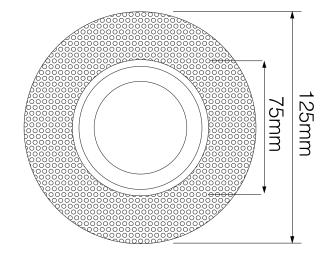

## General Cap GU10 Colour Black Construction **Die-Cast Aluminium** / Steel Frame Dimmable Yes Batterv 3 hrs **Emergency Type** Maintained Dimensions Cut Out 80mm (Diameter) Diameter 75mm Grid Diameter 125mm Horizontal Rotation 360° Minimum Ceiling 101mm (Standard LED), 133mm (Long Depth LED) Pack Diameter 60mm Pack Length 560mm Vertical Rotation 40° Electrical Maximum Wattage 9W Voltage 240V