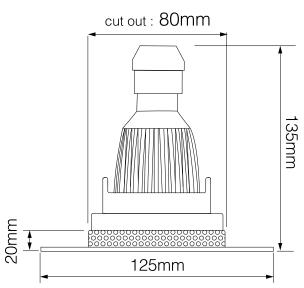

**Please note:** the ceiling depth for this downlight depends on the lamp choice. For a standard halogen GU10 lamp the depth is 90mm. For an LED GU10 lamp a ceiling depth of 130mm should be allowed.

This kit includes the **LED GU10 Emergency Pack 240V** which is a remote pack designed to fit through a 60mm aperture to convert LED GU10 lights to emergency.