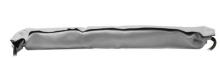

**Please note:** the ceiling depth for this downlight depends on the lamp choice. For a standard halogen GU10 lamp the depth is 90mm. For an LED GU10 lamp a ceiling depth of 130mm should be allowed.

This kit includes the **LED GU10 Emergency Pack 240V** which is a remote pack designed to fit through a 60mm aperture to convert LED GU10 lights to emergency.