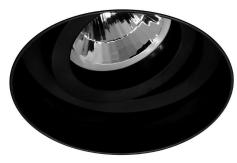

LED)

Pack Diameter 60mm
Pack Length 560mm
Vertical Rotation 40°

vertical Notation 40

Electrical

Maximum Wattage 9W Voltage 240V

The **Trimless Downlight** is a fully adjustable downlight that is available in round or square, black or white. It is designed to be plastered into ceilings to give a **seamless** appearance. One of the advantages is that the downlight can be installed then plastered and painted.

**Please note:** the ceiling depth for this downlight depends on the lamp choice. For a standard halogen GU10 lamp the depth is 90mm. For an LED GU10 lamp a ceiling depth of 130mm should be allowed.

This kit includes the **LED GU10 Emergency Pack 240V** which is a remote pack designed to fit through a 60mm aperture to convert LED GU10 lights to emergency.