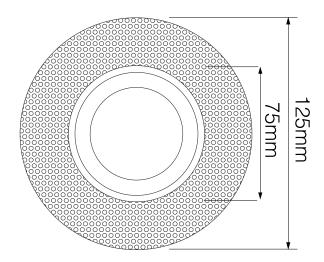

Emergency Type Maintained

**Dimensions** 

Cut Out 80mm (Diameter)

Diameter 75mm
Grid Diameter 125mm
Harizontal Potation 240%

Horizontal Rotation 360° Minimum Ceiling 101mm

Minimum Ceiling 101mm (Standard Depth LED), 133mm (Long