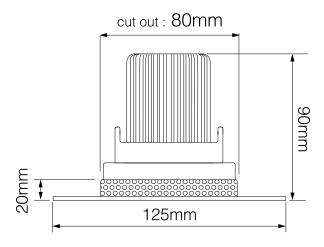

Emergency Type Maintained

**Dimensions** 

Cut Out 80mm (Diameter)

Diameter 75mm
Grid Diameter 125mm
Harizontal Potation 240%

Horizontal Rotation 360° Minimum Ceiling 101mm

Minimum Ceiling 101mm (Standard Depth LED), 133mm (Long

LED)

Pack Diameter 60mm
Pack Length 560mm
Vertical Rotation 40°

vertical Notation 40

Electrical

Maximum Wattage 9W Voltage 240V

The **Trimless Downlight** is a fully adjustable downlight that is available in round or square, black or white. It is designed to be plastered into ceilings to give a **seamless** appearance. One of the advantages is that the downlight can be installed then plastered and painted.

**Please note:** the ceiling depth for this downlight depends on the lamp choice. For a standard halogen GU10 lamp the depth is 90mm. For an LED GU10 lamp a ceiling depth of 130mm should be allowed.

This kit includes the **LED GU10 Emergency Pack 240V** which is a remote pack designed to fit through a 60mm aperture to convert LED GU10 lights to emergency.