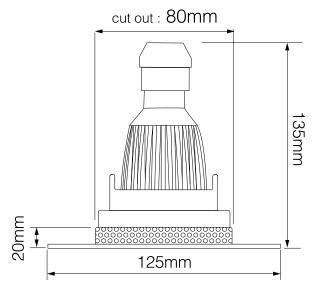

Emergency Type Maintained

**Dimensions** 

Cut Out 80mm (Diameter)

Diameter 75mm
Grid Diameter 125mm
Harizontal Potation 240%

Horizontal Rotation 360° Minimum Ceiling 101mm

Minimum Ceiling 101mm (Standard Depth LED), 133mm (Long

LED)

Pack Diameter 60mm
Pack Length 560mm
Vertical Rotation 40°

vertical Notation 40

Electrical

Maximum Wattage 9W Voltage 240V

The **Trimless Downlight** is a fully adjustable downlight that is available in round or square, black or white. It is designed to be plastered into ceilings to give a **seamless** appearance. One of the advantages is that the downlight can be installed then plastered and painted.

**Please note:** the ceiling depth for this downlight depends on the lamp choice. For a standard halogen GU10 lamp the depth is 90mm. For an LED GU10 lamp a ceiling depth of 130mm should be allowed.

This kit includes the **LED GU10 Emergency Pack 240V** which is a remote pack designed to fit through a 60mm aperture to convert LED GU10 lights to emergency.