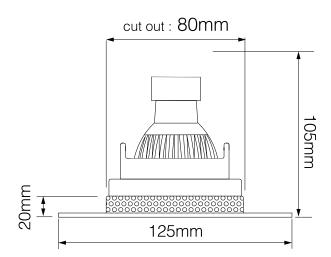

Emergency Type Maintained

**Dimensions** 

Cut Out 80mm (Diameter)

Diameter 75mm
Grid Diameter 125mm
Harizontal Potation 240%

Horizontal Rotation 360° Minimum Ceiling 101mm

Minimum Ceiling 101mm (Standard Depth LED), 133mm (Long

LED)

Pack Diameter 60mm
Pack Length 560mm
Vertical Rotation 40°

vertical Notation 40

Electrical

Maximum Wattage 9W Voltage 240V

The **Trimless Downlight** is a fully adjustable downlight that is available in round or square, black or white. It is designed to be plastered into ceilings to give a **seamless** appearance. One of the advantages is that the downlight can be installed then plastered and painted.

**Please note:** the ceiling depth for this downlight depends on the lamp choice. For a standard halogen GU10 lamp the depth is 90mm. For an LED GU10 lamp a ceiling depth of 130mm should be allowed.

This kit includes the **LED GU10 Emergency Pack 240V** which is a remote pack designed to fit through a 60mm aperture to convert LED GU10 lights to emergency.