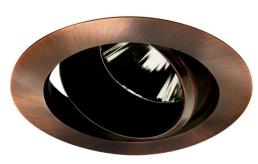

## MR2029/EMERG BRZ

Bronze 9W Quicklink: Q45F1

General

Cap GU10 Colour Bronze

Construction Die-Cast Aluminium

Dimmable Yes

Battery 3 hrs

Emergency Type Maintained