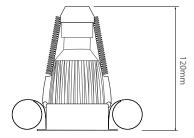

**Dimensions** 

Cut Out 62mm (Diameter)

Diameter 72mm Horizontal Rotation 360°

Tiorizontal Notation 3

Minimum Ceiling

86mm (Standard

LED), 118mm (Long

LED)

**Please note:** the ceiling depth for this downlight depends on the lamp choice. For a standard halogen GU10 lamp the depth is 85mm. For an LED GU10 lamp a ceiling depth of 120mm should be allowed.

This kit includes the **LED GU10 Emergency Pack 240V** which is a remote pack designed to fit through a 60mm aperture to convert LED GU10 lights to emergency.