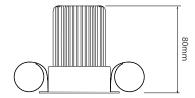

**Dimensions** 

Cut Out 62mm (Diameter)

Diameter 72mm Horizontal Rotation 360°

Tiorizontal Notation 3

Minimum Ceiling

86mm (Standard

LED), 118mm (Long

LED)

**Please note:** the ceiling depth for this downlight depends on the lamp choice. For a standard halogen GU10 lamp the depth is 85mm. For an LED GU10 lamp a ceiling depth of 120mm should be allowed.

This kit includes the **LED GU10 Emergency Pack 240V** which is a remote pack designed to fit through a 60mm aperture to convert LED GU10 lights to emergency.