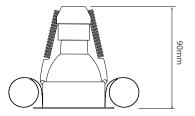

**Dimensions** 

Cut Out 62mm (Diameter)

Diameter 72mm Horizontal Rotation 360°

Tiorizontal Notation 3

Minimum Ceiling

86mm (Standard

LED), 118mm (Long

LED)

Pack Diameter 60mm Pack Length 560mm

Vertical Rotation 30°

Electrical

Depth

Maximum Wattage 9W Voltage 240V

The **50mm Tilting Downlighter** holds a 50mm lamp. The downlighter uses a spring retention system for easy installation and lamp changing. The light can be adjusted up to 30° for directional lighting.