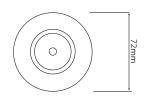

**Dimensions** 

Cut Out 62mm (Diameter)

Diameter 72mm Horizontal Rotation 360°

Tiorizontal Notation 3

Minimum Ceiling

86mm (Standard

LED), 118mm (Long

LED)