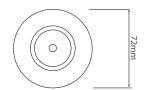

**Dimensions** 

Cut Out 62mm (Diameter)

Diameter 72mm Horizontal Rotation 360°

Tiorizontal Notation 3

Minimum Ceiling

86mm (Standard

LED), 118mm (Long

LED)