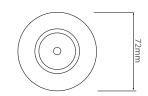

**Dimensions** 

Cut Out 62mm (Diameter)

Diameter 72mm Horizontal Rotation 360°

Tiorizontal Notation 3

Minimum Ceiling

86mm (Standard

LED), 118mm (Long

LED)