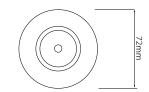

**Dimensions** 

Cut Out 62mm (Diameter)

Diameter 72mm Horizontal Rotation 360°

Tiorizontal Notation 3

Minimum Ceiling

86mm (Standard

LED), 118mm (Long

LED)