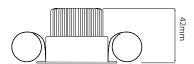

Pack Diameter 60mm Pack Length 560mm

Vertical Rotation 30°

Electrical

Depth

Maximum Wattage 9W Voltage 240V

The **50mm Tilting Downlighter** holds a 50mm lamp. The downlighter uses a spring retention system for easy installation and lamp changing. The light can be adjusted up to 30° for directional lighting.

**Please note:** the ceiling depth for this downlight depends on the lamp choice. For a standard halogen GU10 lamp the depth is 85mm. For an LED GU10 lamp a ceiling depth of 120mm should be allowed.

This kit includes the **LED GU10 Emergency Pack 240V** which is a remote pack designed to fit through a 60mm aperture to convert LED GU10 lights to emergency.