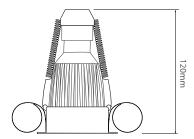

**Please note:** the ceiling depth for this downlight depends on the lamp choice. For a standard halogen GU10 lamp the depth is 85mm. For an LED GU10 lamp a ceiling depth of 120mm should be allowed.

This kit includes the **LED GU10 Emergency Pack 240V** which is a remote pack designed to fit through a 60mm aperture to convert LED GU10 lights to emergency.