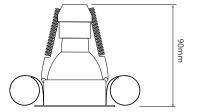

Chrome 9W Quicklink: Q45EF

General

Cap GU10 Colour Chrome

Construction Die-Cast Aluminium

Dimmable Yes

Battery 3 hrs

Emergency Type Maintained

**Dimensions** 

Cut Out 62mm (Diameter)

Diameter 72mm Horizontal Rotation 360°

Tiorizontal Notation 500

Minimum Ceiling Depth

86mm (Standard LED), 118mm (Long

LED)

Pack Diameter 60mm
Pack Length 560mm

Vertical Rotation 30°