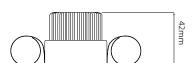

Cut Out 62mm (Diameter)

Diameter 72mm Horizontal Rotation 360°

Tiorizontal Notation 500

Minimum Ceiling Depth

86mm (Standard LED), 118mm (Long

LED)

Pack Diameter 60mm
Pack Length 560mm

Vertical Rotation 30°

**Please note:** the ceiling depth for this downlight depends on the lamp choice. For a standard halogen GU10 lamp the depth is 85mm. For an LED GU10 lamp a ceiling depth of 120mm should be allowed.

This kit includes the **LED GU10 Emergency Pack 240V** which is a remote pack designed to fit through a 60mm aperture to convert LED GU10 lights to emergency.