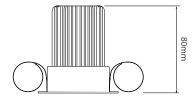

**Please note:** the ceiling depth for this downlight depends on the lamp choice. For a standard halogen GU10 lamp the depth is 85mm. For an LED GU10 lamp a ceiling depth of 120mm should be allowed.

This kit includes the **LED GU10 Emergency Pack 240V** which is a remote pack designed to fit through a 60mm aperture to convert LED GU10 lights to emergency.