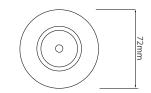

Cut Out 62mm (Diameter)

Diameter 72mm Horizontal Rotation 360°

Tiorizontal Notation 500

Minimum Ceiling Depth

86mm (Standard LED), 118mm (Long

LED)

Pack Diameter 60mm
Pack Length 560mm

Vertical Rotation 30°