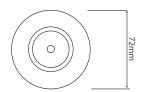

Cut Out 62mm (Diameter)

Diameter 72mm Horizontal Rotation 360°

Tiorizontal Notation 500

Minimum Ceiling Depth

86mm (Standard LED), 118mm (Long

LED)

Pack Diameter 60mm
Pack Length 560mm

Vertical Rotation 30°