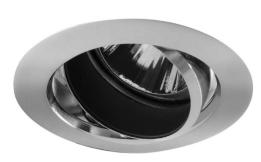

Chrome 9W Quicklink: Q45EF

General

Cap GU10 Colour Chrome

Construction Die-Cast Aluminium

Dimmable Yes

Battery 3 hrs

Emergency Type Maintained

**Dimensions** 

Electrical

Maximum Wattage 9W Voltage 240V

The **50mm Tilting Downlighter** holds a 50mm lamp. The downlighter uses a spring retention system for easy installation and lamp changing. The light can be adjusted up to 30° for directional lighting.