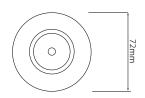

Cut Out 62mm (Diameter)

Diameter 72mm Horizontal Rotation 360°

Tiorizontal Notation 500

Minimum Ceiling Depth

86mm (Standard LED), 118mm (Long

LED)

Pack Diameter 60mm
Pack Length 560mm

Vertical Rotation 30°