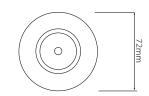

Cut Out 62mm (Diameter)

Diameter 72mm Horizontal Rotation 360°

Tiorizontal Notation 500

Minimum Ceiling Depth

86mm (Standard LED), 118mm (Long

LED)

Pack Diameter 60mm
Pack Length 560mm

Vertical Rotation 30°