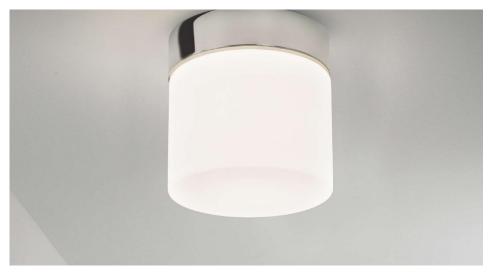

## **SABINA 1292002**

Chrome 60W Quicklink: Q45CB

## General

Cap ES / E27
Colour Chrome
Construction Steel / Glass

Dimmable Yes
IP Rating IP44

## Dimensions

Depth 175mm Height 175mm Width 175mm

## Electrical

Maximum Wattage 60W Voltage 240V

The **Sabina Square** is a contemporary ceiling light finished in chrome with a white opal glass diffuser, ideal for bathrooms.

This fitting is IP44 rated, allowing for location in bathroom zone 2. Constructed from steel and glass and finished in polished chrome. This fitting can be dimmed if necessary. A 60W E27 Edison screw lamp must be purchased separately.