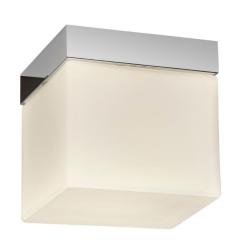

## **SABINA 1292002**

Chrome 60W Quicklink: Q45CB

## General

Cap ES / E27
Colour Chrome
Construction Steel / Glass

Dimmable Yes
IP Rating IP44

## Dimensions

Depth 175mm Height 175mm Width 175mm

## Electrical

Maximum Wattage 60W Voltage 240V

The **Sabina Square** is a contemporary ceiling light finished in chrome with a white opal glass diffuser, ideal for bathrooms.

This fitting is IP44 rated, allowing for location in bathroom zone 2. Constructed from steel and glass and finished in polished chrome. This fitting can be dimmed if necessary. A 60W E27 Edison screw lamp must be purchased separately.