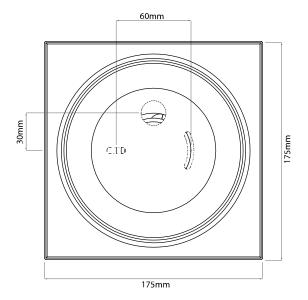

## **SABINA 1292002**

Chrome 60W Quicklink: Q45CB

## General

Cap ES / E27
Colour Chrome
Construction Steel / Glass

Dimmable Yes
IP Rating IP44

## Dimensions

Depth 175mm Height 175mm Width 175mm

## Electrical

Maximum Wattage 60W Voltage 240V



The **Sabina Square** is a contemporary ceiling light finished in chrome with a white opal glass diffuser, ideal for bathrooms.

This fitting is IP44 rated, allowing for location in bathroom zone 2. Constructed from steel and glass and finished in polished chrome. This fitting can be dimmed if necessary. A 60W E27 Edison screw lamp must be purchased separately.