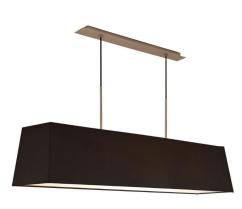

## **RAFINA 1320001**

180W Nickel Quicklink: Q45B8

## General

| Carr         |               |
|--------------|---------------|
| Cap          | ES/E27        |
| Colour       | Nickel        |
| Construction | Metal - Steel |
| Dimmable     | Yes           |
| IP Rating    | IP20          |
|              |               |

## Electrical

Maximum Wattage 180W (3 x 60W) Voltage 240V

Upgrade your interior with the sleek and stylish **Rafina Ceiling Pendant**. Featuring a polished nickel finish and a variety of fabric shade options, this pendant adds a touch of sophistication to any space. Illuminate your room with 3x60W E27 lamps, delivering a warm and inviting atmosphere.