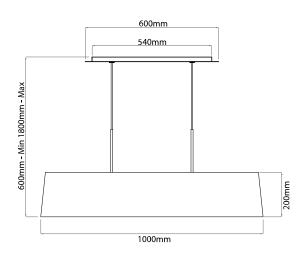

## Dimensions

| Depth         | 1800mm |
|---------------|--------|
| Height        | 200mm  |
| Minimum Depth | 600mm  |
| Width         | 1m     |