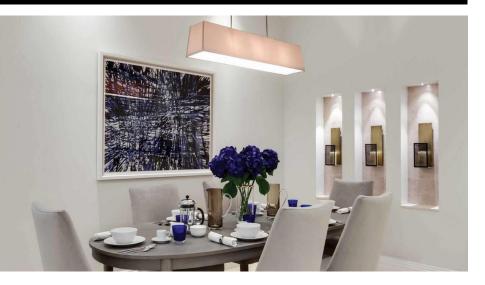

## Electrical

Maximum Wattage 180W (3 x 60W) Voltage 240V

Upgrade your interior with the sleek and stylish **Rafina Ceiling Pendant**. Featuring a polished nickel finish and a variety of fabric shade options, this pendant adds a touch of sophistication to any space. Illuminate your room with 3x60W E27 lamps, delivering a warm and inviting atmosphere.

**Please note that the lamp shades are not included** and need to be purchased separately (linked below). Choose from a range of shades to complement your interior design and create a unique look that reflects your personal style.