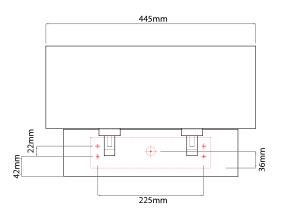

## Dimensions

| Depth  | 177mm |
|--------|-------|
| Height | 276mm |
| Width  | 445mm |