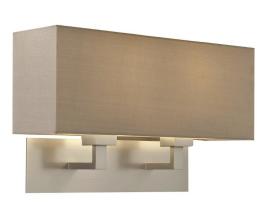

## **PARKLANE 1080020**

2 x 60W Matt Nickel Quicklink: Q45AB

## Electrical

Maximum Wattage 120W (2 x 60W) Voltage 240V

The **Park Lane Twin** is a stylish modern wall light designed not only to colour coordinate with your existing furnishings but provide a design feature in any room in which it is located. It is completely customisable, mix and match from a choice of three finishes and three shade colours.

This fitting has the **shade available and purchased separately** to allow you to mix and match. The product image above is an example. When purchasing this product, do not forget to order a shade. Shades are available in black, oyster and white square shape.

Constructed from steel and finished in bronze. The separately purchased shade is made from high quality fabric. This fitting is mains switching only and is fully dimming compatible. 2 x 60W E27 lamps are available separately.