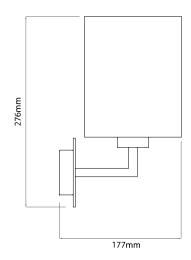

## Dimensions

| Depth  | 177mm |
|--------|-------|
| Height | 276mm |
| Width  | 445mm |