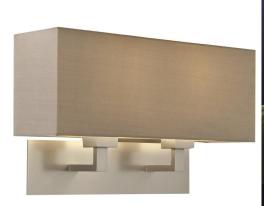

## **PARKLANE 1080020**

2 x 60W Matt Nickel Quicklink: Q45AB

## Electrical

| Maximum Wattage | 120W (2 x 60W) |
|-----------------|----------------|
| Voltage         | 240V           |

The **Park Lane Twin** is a stylish modern wall light designed not only to colour coordinate with your existing furnishings but provide a design feature in any room in which it is located. It is completely customisable, mix and match from a choice of three finishes and three shade colours.

This fitting has the **shade available and purchased separately** to allow you to mix and match. The product image above is an example. When purchasing this product, do not forget to order a shade. Shades are available in black, oyster and white square shape.