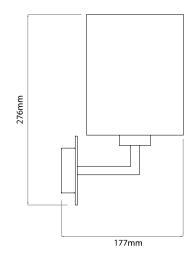

## Dimensions

| Depth  | 177mm |
|--------|-------|
| Height | 276mm |
| Width  | 445mm |