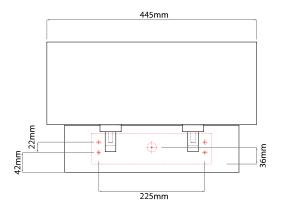

## Dimensions

| Depth  | 177mm |
|--------|-------|
| Height | 276mm |
| Width  | 445mm |