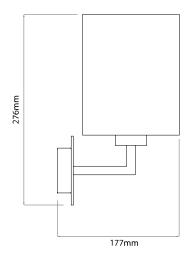

ge 240V

The **Park Lane Twin** is a stylish modern wall light designed not only to colour coordinate with your existing furnishings but provide a design feature in any room in which it is located. It is completely customisable, mix and match from a choice of three finishes and three shade colours.

This fitting has the **shade available and purchased separately** to allow you to mix and match. The product image above is an example. When purchasing this product, do not forget to order a shade. Shades are available in black, oyster and white square shape.

Constructed from steel and finished in bronze. The separately purchased shade is made from high quality fabric. This fitting is mains switching only and is fully dimming compatible.  $2 \times 60W$  E27 lamps are available separately.