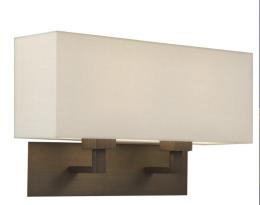

## **PARKLANE 1080048**

2 x 60W Bronze Quicklink: Q45A5

## Electrical

Maximum Wattage 120W (2 x 60W)

Voltage 240V

The **Park Lane Twin** is a stylish modern wall light designed not only to colour coordinate with your existing furnishings but provide a design feature in any room in which it is located. It is completely customisable, mix and match from a choice of three finishes and three shade colours.

This fitting has the **shade available and purchased separately** to allow you to mix and match. The product image above is an example. When purchasing this product, do not forget to order a shade. Shades are available in black, oyster and white square shape.

Constructed from steel and finished in bronze. The separately purchased shade is made from high quality fabric. This fitting is mains switching only and is fully dimming compatible.  $2 \times 60W$  E27 lamps are available separately.