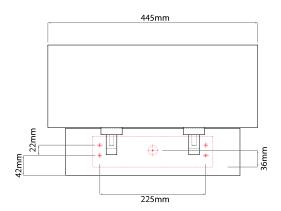

tage 240V

The **Park Lane Twin** is a stylish modern wall light designed not only to colour coordinate with your existing furnishings but provide a design feature in any room in which it is located. It is completely customisable, mix and match from a choice of three finishes and three shade colours.

This fitting has the **shade available and purchased separately** to allow you to mix and match. The product image above is an example. When purchasing this product, do not forget to order a shade. Shades are available in black, oyster and white square shape.

Constructed from steel and finished in bronze. The separately purchased shade is made from high quality fabric. This fitting is mains switching only and is fully dimming compatible.  $2 \times 60W$  E27 lamps are available separately.