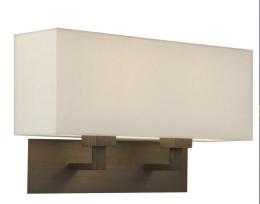

## **PARKLANE 1080048**

2 x 60W Bronze Quicklink: Q45A5

## Electrical

Maximum Wattage 120W (2 x 60W)

240V Voltage

The  ${\bf Park\ Lane\ Twin}$  is a stylish modern wall light designed not only to colour coordinate with your existing furnishings but provide a design feature in any room in which it is located. It is completely customisable, mix and match from a choice of three finishes and three shade colours.

This fitting has the shade available and purchased separately to allow you to mix and match. The product image above is an example. When purchasing this product, do not forget to order a shade. Shades are available in black, oyster and white square shape.

Constructed from steel and finished in bronze. The separately purchased shade is made from high quality fabric. This fitting is mains switching only and is fully dimming compatible. 2 x 60W E27 lamps are available separately.