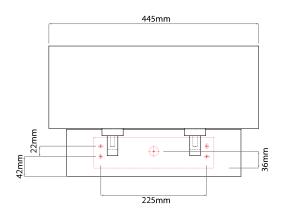

240V Voltage

The  ${\bf Park\ Lane\ Twin}$  is a stylish modern wall light designed not only to colour coordinate with your existing furnishings but provide a design feature in any room in which it is located. It is completely customisable, mix and match from a choice of three finishes and three shade colours.

This fitting has the shade available and purchased separately to allow you to mix and match. The product image above is an example. When purchasing this product, do not forget to order a shade. Shades are available in black, oyster and white square shape.

Constructed from steel and finished in bronze. The separately purchased shade is made from high quality fabric. This fitting is mains switching only and is fully dimming compatible. 2 x 60W E27 lamps are available separately.