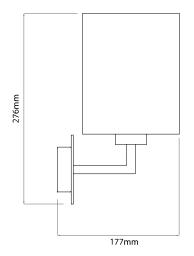

0V Voltage

The  ${\bf Park\ Lane\ Twin}$  is a stylish modern wall light designed not only to colour coordinate with your existing furnishings but provide a design feature in any room in which it is located. It is completely customisable, mix and match from a choice of three finishes and three shade colours.

This fitting has the shade available and purchased separately to allow you to mix and match. The product image above is an example. When purchasing this product, do not forget to order a shade. Shades are available in black, oyster and white square shape.

Constructed from steel and finished in bronze. The separately purchased shade is made from high quality fabric. This fitting is mains switching only and is fully dimming compatible. 2 x 60W E27 lamps are available separately.