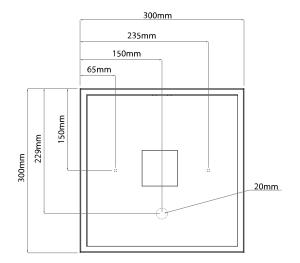

truction Steel / Glass

Dimmable No **IP Rating** IP44 Weight 2.9kg

## **Dimensions**

Height 87mm Length 300mm Width 300mm

## Electrical

Maximum Wattage 14W Voltage 240V The Mashiko 300 Ceiling provides a bright diffused light through five frosted glass windows held together by a steel decorative frame. One 14W fluorescent lamp is incorporated into the fitting, providing sufficient light whilst simultaneously meeting the requirements of Part L building regulations on the conservation of power.

This fitting is IP44 rated, allowing for location in bathroom zone 2 (see technical tab). Constructed from steel and glass and finished in polished chrome. This fitting is not dimming compatible. The 14W lamp must be purchased separately. A matching wall light is also available in two sizes.