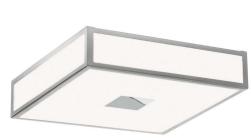

## **MASHIKO 300 7100**

Polished Chrome 14W Quicklink: Q45A0

## Electrical

Maximum Wattage 14W Voltage 240V The Mashiko 300 Ceiling provides a bright diffused light through five frosted glass windows held together by a steel decorative frame. One 14W fluorescent lamp is incorporated into the fitting, providing sufficient light whilst simultaneously meeting the requirements of Part L building regulations on the conservation of power.

This fitting is IP44 rated, allowing for location in bathroom zone 2 (see technical tab). Constructed from steel and glass and finished in polished chrome. This fitting is not dimming compatible. The 14W lamp must be purchased separately. A matching wall light is also available in two sizes.