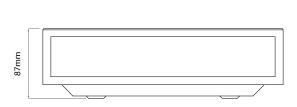

nstruction Steel / Glass

Dimmable No **IP Rating** IP44 Weight 2.9kg

## **Dimensions**

Height 87mm Length 300mm Width 300mm

## Electrical

Maximum Wattage 14W Voltage 240V The Mashiko 300 Ceiling provides a bright diffused light through five frosted glass windows held together by a steel decorative frame. One 14W fluorescent lamp is incorporated into the fitting, providing sufficient light whilst simultaneously meeting the requirements of Part L building regulations on the conservation of power.

This fitting is IP44 rated, allowing for location in bathroom zone 2 (see technical tab). Constructed from steel and glass and finished in polished chrome. This fitting is not dimming compatible. The 14W lamp must be purchased separately. A matching wall light is also available in two sizes.