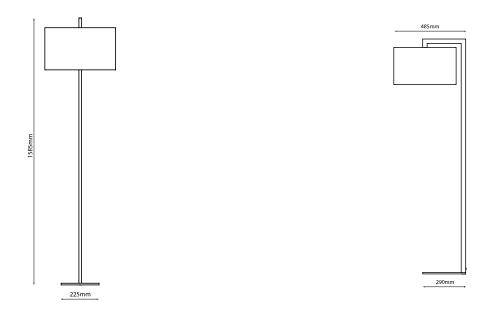

g IP20
Weight 10.15kg

## Dimensions

Cable Length 2250mm
Depth 225mm
Height 1585mm
Width 290mm

## Electrical

Maximum Wattage 60W Voltage 240V



The **Ravello Floor lamp** is designed with a sleek, modern aesthetic that will complement any room in your home. Constructed from high-quality materials, this floor lamp features a sturdy base finished in a stylish polished chrome that will stand the test of time.

The lamp is operated by an independent switch, making it easy to turn on and off. This floor lamp is versatile and can be paired with a variety of shade options to create a custom look that suits your style. **Please note that the shade is sold separately** and can be found in the linked items below. The Ravello Floor lamp is available in different colours and models in the range.