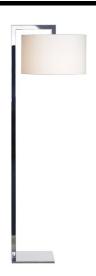

## **RAVELLO 1222001**

Polished Chrome 60W Quicklink: Q456E

## Electrical

Maximum Wattage 60W Voltage 240V

The **Ravello Floor lamp** is designed with a sleek, modern aesthetic that will complement any room in your home. Constructed from high-quality materials, this floor lamp features a sturdy base finished in a stylish polished chrome that will stand the test of time.