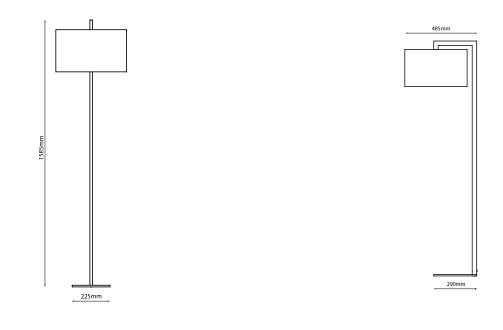

## General

Voltage

| Сар             | ES/E27  |
|-----------------|---------|
| Colour          | Chrome  |
| Construction    | Steel   |
| Dimmable        | No      |
| IP Rating       | IP20    |
| Weight          | 10.15kg |
| Dimensions      |         |
| Cable Length    | 2250mm  |
| Depth           | 225mm   |
| Height          | 1585mm  |
| Width           | 290mm   |
| Electrical      |         |
| Maximum Wattage | 60W     |

240V

The **Ravello Floor lamp** is designed with a sleek, modern aesthetic that will complement any room in your home. Constructed from high-quality materials, this floor lamp features a sturdy base finished in a stylish polished chrome that will stand the test of time.

The lamp is operated by an independent switch, making it easy to turn on and off. This floor lamp is versatile and can be paired with a variety of shade options to create a custom look that suits your style. **Please note that the shade is sold separately** and can be found in the linked items below. The Ravello Floor lamp is available in different colours and models in the range.