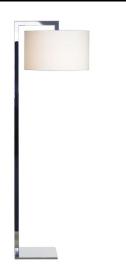

## Ravello Ravello Floor 240V Polished Chrome 60W

## **RAVELLO 1222001**

Polished Chrome 60W Quicklink: Q456E

240V

The **Ravello Floor lamp** is designed with a sleek, modern aesthetic that will complement any room in your home. Constructed from high-quality materials, this floor lamp features a sturdy base finished in a stylish polished chrome that will stand the test of time.

The lamp is operated by an independent switch, making it easy to turn on and off. This floor lamp is versatile and can be paired with a variety of shade options to create a custom look that suits your style. **Please note that the shade is sold separately** and can be found in the linked items below. The Ravello Floor lamp is available in different colours and models in the range.