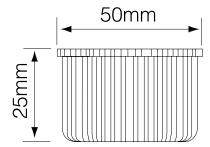

atches halogen light source. This is achieved with the use of a single Cree LED chip with a reflector built around it. The result is truly warm and gives that arc of light we are all used to seeing with halogen.

The Reality LED 7W Module is equivalent to a 75W GU10 halogen lamp and, like a halogen lamp, is dimmable. It lasts for 25,000 hours and consumes just 7W.

### **Key Features**

- Replicates halogen reflector
- LED positioned further back for anti glare
- Complies with October 2010 Part L regulations
- Fully dimmable with leading edge dimmers
- Equivalent to 100W GU10
- Lifetime of 25,000
- Fits 50mm Downlight
- Emergency option available

Please Note: This LED lamp comes with a one year warranty as standard.



To discover more about LED United and their products, click below.