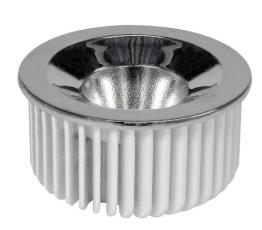

# Reality LED Light Engine

Reality LED Light Engine Module Short 7W 650lm CRI90 Dimmable 45° 2700K Warm White

## **REAL 25MM 45/I**

45° 2700K Warm White Quicklink: Q4565

## **Light Characteristics**

Beam Angle 45° Colour Rendering 90

Index

Colour Temperature 2700K Warm White

Halogen Equivalent 75W

Wattage

Lumens Per Watt 93 lm/W

The Reality LED Light Engine Module Short 25mm is an LED lamp that matches halogen light source. This is achieved with the use of a single Cree LED chip with a reflector built around it. The result is truly warm and gives that arc of light we are all used to seeing with halogen.

The Reality LED 7W Module is equivalent to a 75W GU10 halogen lamp and, like a halogen lamp, is dimmable. It lasts for 25,000 hours and consumes just 7W.

### **Key Features**

- Replicates halogen reflector
- LED positioned further back for anti glare
- Complies with October 2010 Part L regulations
- Fully dimmable with leading edge dimmers
- Equivalent to 100W GU10
- Lifetime of 25,000
- Fits 50mm Downlight
- Emergency option available