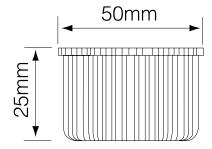

light source. This is achieved with the use of a single Cree LED chip with a reflector built around it. The result is truly warm and gives that arc of light we are all used to seeing with halogen.

The Reality LED 7W Module is equivalent to a 75W GU10 halogen lamp and, like a halogen lamp, is dimmable. It lasts for 25,000 hours and consumes just 7W.

## **Key Features**

- Replicates halogen reflector
- LED positioned further back for anti glare
- Complies with October 2010 Part L regulations
- Fully dimmable with leading edge dimmers
- Equivalent to 100W GU10
- Lifetime of 25,000
- Fits 50mm Downlight
- Emergency option available

Please Note: This LED lamp comes with a one year warranty as standard.



To discover more about LED United and their products, click below.



Page 1 of 2