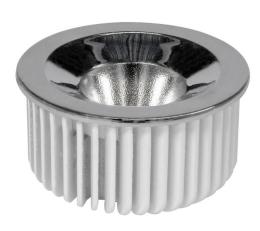

## Reality LED Light Engine

Reality LED Light Engine Module Short 7W 650lm CRI90 Dimmable 45° 2700K Warm White

# **REAL 25MM 45/I**

45° 2700K Warm White Quicklink: Q4565

## **Light Characteristics**

Beam Angle 45° Colour Rendering 90

Index

Colour Temperature 2700K Warm White

Halogen Equivalent 75W

Wattage

Lumens 650 lm Lumens Per Watt 93 lm/W

The Reality LED Light Engine Module Short 25mm is an LED lamp that matches halogen light source. This is achieved with the use of a single Cree LED chip with a reflector built around it. The result is truly warm and gives that arc of light we are all used to seeing with halogen.

The Reality LED 7W Module is equivalent to a 75W GU10 halogen lamp and, like a halogen lamp, is dimmable. It lasts for 25,000 hours and consumes just 7W.