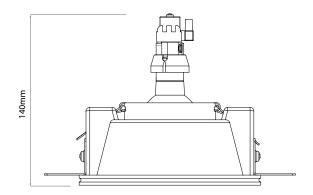

### Dimensions

Cut Out 115mm (Diameter)

Diameter 115mm Horizontal Rotation 360° Minimum Ceiling 136mm

Depth

Vertical Rotation 30°

**Please note:** the ceiling depth for this downlight depends on the lamp choice. For a standard halogen GU10 lamp the depth is 150mm. For an LED GU10 lamp a ceiling depth of 180mm should be allowed.