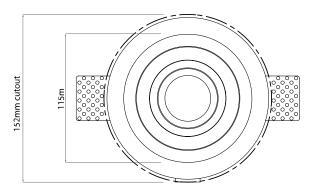

### Dimensions

Cut Out 115mm (Diameter)

Diameter 115mm Horizontal Rotation 360° Minimum Ceiling 136mm

Depth

Vertical Rotation 30°