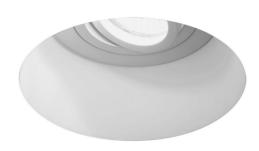

# Blanco Plaster Astro

Blanco Plaster Trimless Round Adjustable Sharp Edge Downlight GU10 240V White 50W

#### Electrical

Maximum Wattage 50W Voltage 240V The **Blanco Trimless Adjustable Downlight** is a Plaster downlight that is designed to be plastered into ceilings to give a **seamless** appearance. This fitting can be painted once installed.