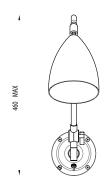

ite
IP Rating IP20

## Dimensions

Depth 460mm Height 570mm Width 125mm

## Electrical

Maximum Wattage 42W Voltage 240V



The **Joel Grande Wall Light** is stunning blend of cream and polished chrome that exudes elegance and modernity. This bedside lighting fixture is the perfect addition to any home that values both style and functionality.

With a sleek and minimalist design and featuring an adjustable head that can be angled to provide a targeted lighting in any direction you need, the Joel Grande Wall Light is a contemporary look and practical features making it an excellent option for any modern décor.

The on/off toggle switch thoughtfully positioned on the back plate so you can easily turn it on and off with just a flick of a finger, ideally designed for a bedside reading light.