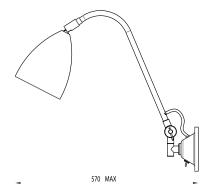

e
IP Rating IP20

## Dimensions

Depth 460mm Height 570mm Width 125mm

## Electrical

Maximum Wattage 42W Voltage 240V



The **Joel Grande Wall Light** is stunning blend of cream and polished chrome that exudes elegance and modernity. This bedside lighting fixture is the perfect addition to any home that values both style and functionality.

With a sleek and minimalist design and featuring an adjustable head that can be angled to provide a targeted lighting in any direction you need, the Joel Grande Wall Light is a contemporary look and practical features making it an excellent option for any modern décor.

The on/off toggle switch thoughtfully positioned on the back plate so you can easily turn it on and off with just a flick of a finger, ideally designed for a bedside reading light.