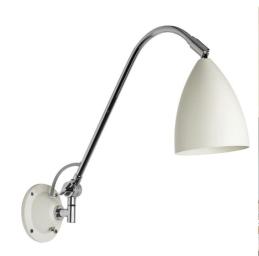

## Electrical

Maximum Wattage 42W Voltage 240V

The **Joel Grande Wall Light** is stunning blend of cream and polished chrome that exudes elegance and modernity. This bedside lighting fixture is the perfect addition to any home that values both style and functionality.

With a sleek and minimalist design and featuring an adjustable head that can be angled to provide a targeted lighting in any direction you need, the Joel Grande Wall Light is a contemporary look and practical features making it an excellent option for any modern décor.

The on/off toggle switch thoughtfully positioned on the back plate so you can easily turn it on and off with just a flick of a finger, ideally designed for a bedside reading light.