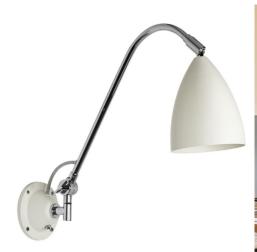

## Electrical

Maximum Wattage 42W Voltage 240V

The **Joel Grande Wall Light** is stunning blend of cream and polished chrome that exudes elegance and modernity. This bedside lighting fixture is the perfect addition to any home that values both style and functionality.

With a sleek and minimalist design and featuring an adjustable head that can be angled to provide a targeted lighting in any direction you need, the Joel Grande Wall Light is a contemporary look and practical features making it an excellent option for any modern décor.

The on/off toggle switch thoughtfully positioned on the back plate so you can easily turn it on and off with just a flick of a finger, ideally designed for a bedside reading light.