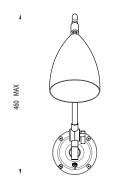

IP Rating IP20

## **Dimensions**

Depth 460mm Height 570mm Width 125mm

## Electrical

Maximum Wattage 42W Voltage 240V



The **Joel Grande Wall Light** is stunning blend of cream and polished chrome that exudes elegance and modernity. This bedside lighting fixture is the perfect addition to any home that values both style and functionality.

With a sleek and minimalist design and featuring an adjustable head that can be angled to provide a targeted lighting in any direction you need, the Joel Grande Wall Light is a contemporary look and practical features making it an excellent option for any modern décor.

The on/off toggle switch thoughtfully positioned on the back plate so you can easily turn it on and off with just a flick of a finger, ideally designed for a bedside reading light.