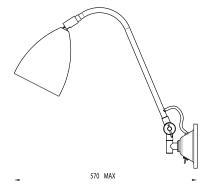

Rating IP20

## **Dimensions**

Depth 460mm Height 570mm Width 125mm

## Electrical

Maximum Wattage 42W Voltage 240V



The **Joel Grande Wall Light** is stunning blend of cream and polished chrome that exudes elegance and modernity. This bedside lighting fixture is the perfect addition to any home that values both style and functionality.

With a sleek and minimalist design and featuring an adjustable head that can be angled to provide a targeted lighting in any direction you need, the Joel Grande Wall Light is a contemporary look and practical features making it an excellent option for any modern décor.

The on/off toggle switch thoughtfully positioned on the back plate so you can easily turn it on and off with just a flick of a finger, ideally designed for a bedside reading light.