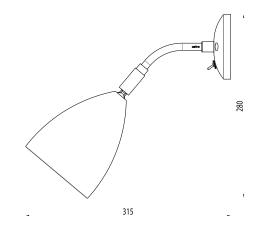

## Dimensions

| Depth  | 315mm |
|--------|-------|
| Height | 280mm |
| Width  | 125mm |