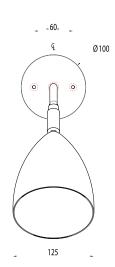

## Dimensions

| Depth  | 315mm |
|--------|-------|
| Height | 280mm |
| Width  | 125mm |