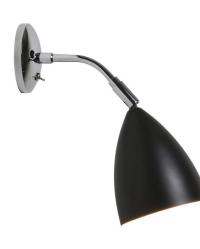

## Electrical

Maximum Wattage 42W Voltage 240V

The **Joel Wall Light** is stunning blend of black and polished chrome that exudes elegance and modernity. This bedside lighting fixture is the perfect addition to any home that values both style and functionality.

With a sleek and minimalist design and featuring an adjustable head that can be angled to provide a targeted lighting in any direction you need, the Joel Wall Light is a contemporary look and practical features making it an excellent option for any modern décor.