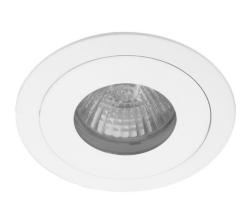

## Rock 'n' Roll Rock 'n' Roll 50 Round IP55 Conversion Ring Kit 50W

# The Rock 'n' Roll LED Reality GU10 is a fully adjustable downlight complete with a Rock 'n' Roll IP55 Conversion Ring.

When fitted the outer ring is permanently attached to the ceiling while the two inner rings, which form one unit, can easily be pulled out to reveal the lampholder. This makes lamp replacement effortlessly simple.

Replace the inner ring of the **Rock 'n' Roll 50** downlight fixture with this IP55 rated Glass covered inner ring enabling the downlight fixture to be installed in a bathroom.

Dimensions using our GU10 LED 5W Retro lamps