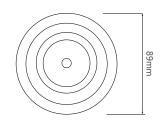

#### Dimensions

Cut Out 82mm (Diameter) Horizontal Rotation 350° Minimum Ceiling 80mm Depth