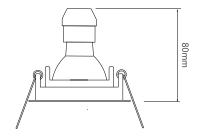

#### Dimensions

Cut Out 82mm (Diameter) Horizontal Rotation 350° Minimum Ceiling 80mm Depth