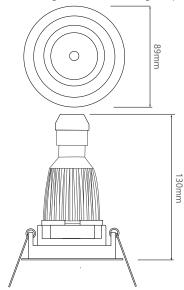

#### Dimensions

Cut Out 82mm (Diameter) Horizontal Rotation 350° Minimum Ceiling 80mm Depth

Replace the inner ring of the **Rock 'n' Roll 50** downlight fixture with this IP55 rated Glass covered inner ring enabling the downlight fixture to be installed in a bathroom.

Dimensions using our GU10 LED 5W Retro lamps