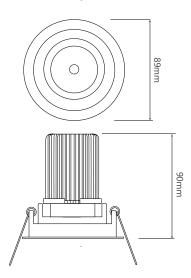

#### Dimensions

Cut Out 82mm (Diameter) Horizontal Rotation 350° Minimum Ceiling 80mm Depth

Dimensions using our GU10 LED 7W Large lamps

Dimensions using our LED Module