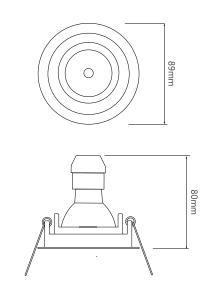

Replace the inner ring of the **Rock 'n' Roll 50** downlight fixture with this IP55 rated Glass covered inner ring enabling the downlight fixture to be installed in a bathroom.

Dimensions using our GU10 LED 5W Retro lamps