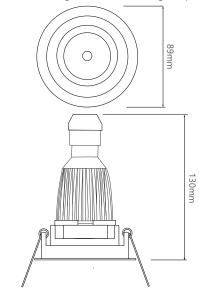

#### Electrical

Energy Efficiency A

Rating

Maximum Wattage 50W Power Factor 0.95 Voltage 240V

## **Light Characteristics**

Colour Rendering 80

Index

Halogen Equivalent 50W

Wattage

The Rock 'n' Roll LED Reality GU10 is a fully adjustable downlight complete with a Rock 'n' Roll IP55 Conversion Ring.

When fitted the outer ring is permanently attached to the ceiling while the two inner rings, which form one unit, can easily be pulled out to reveal the lampholder. This makes lamp replacement effortlessly simple.

Replace the inner ring of the **Rock 'n' Roll 50** downlight fixture with this IP55 rated Glass covered inner ring enabling the downlight fixture to be installed in a bathroom.



Dimensions using our GU10 LED 5W Retro lamps



Dimensions using our GU10 LED 7W Large lamps



Dimensions using our LED Module