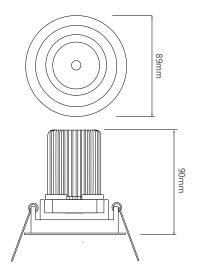

#### **Dimensions**

Cut Out 82mm (Diameter)

Horizontal Rotation 350° Minimum Ceiling 80mm

Depth