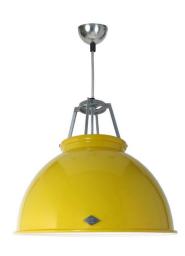

## **FP033Y/W YELLOW**

Yellow / White 150W Quicklink: Q44DA

## General

| Сар           | ES/E27        |
|---------------|---------------|
| Colour        | Yellow        |
| Construction  | Metal         |
| Dimmable      | Yes           |
| IP Rating     | IP20          |
| Weight        | 1.6kg         |
| Dimensions    |               |
| Head Diameter | 455mm         |
| Head Height   | 425mm         |
| ricaarieigine | 42011111      |
| Maximum       | 425mm<br>1.5m |
| 0             |               |

| Maximum Wattage | 150W |
|-----------------|------|
| Voltage         | 240V |

The **Titan Size 3 Pendant Light** is an original 1940s design, frequently seen in factories and industrial units of the period, the Titan range is available in two different sizes. Colours include polished aluminium and yellow. Supplied with armour steel braided cable.