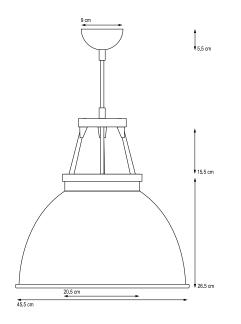

## General

| Сар           | ES/E27        |
|---------------|---------------|
| Colour        | Yellow        |
| Construction  | Metal         |
| Dimmable      | Yes           |
| IP Rating     | IP20          |
| Weight        | 1.6kg         |
| Dimensions    |               |
| Head Diameter | 455mm         |
| Head Height   | 425mm         |
| ricaarieigine | 42011111      |
| Maximum       | 425mm<br>1.5m |
| 0             |               |

| Maximum Wattage | 150W |
|-----------------|------|
| Voltage         | 240V |

The **Titan Size 3 Pendant Light** is an original 1940s design, frequently seen in factories and industrial units of the period, the Titan range is available in two different sizes. Colours include polished aluminium and yellow. Supplied with armour steel braided cable.