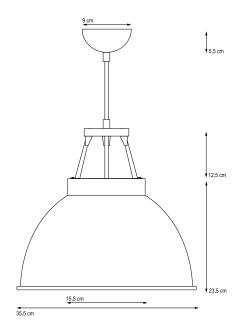

## General

| Сар               | ES/E27    |
|-------------------|-----------|
| Colour            | Aluminium |
| Construction      | Metal     |
| Dimmable          | Yes       |
| IP Rating         | IP20      |
| Weight            | 1.2kg     |
| Dimensions        |           |
| Head Diameter     | 355mm     |
| Head Height       | 360mm     |
| Maximum           | 1.5m      |
| Suspension Length |           |
| Electrical        |           |