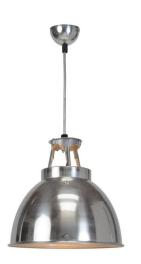

| Maximum Wattage | 150W |
|-----------------|------|
| Voltage         | 240V |

The **Titan Size 1 Pendant Light** is an original 1940s design, frequently seen in factories and industrial units of the period, the Titan range is available in two different sizes. Colours include polished aluminium, black, red and white painted aluminium. Supplied with armour steel braided cable.