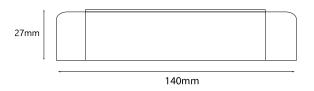

## **DCMULTI MD 15W**

1-15W 150mA-700mA Quicklink: Q44D4

| General |  |
|---------|--|
|         |  |

Colour White
Construction Plastic
Dimmable Yes

Maximum 1 Watt 1 - 25

LED's

Wiring Series

Dimensions

Height 27mm
Length 140mm
Maximum LED to 10m

Driver Length

Width 45mm

Electrical

Amperage 350mA, 500mA,

550mA, 700mA,

750mA

Maximum Wattage 15W Transformer Electronic The **DCMulti 1W-15W** is a multi current power supply that can be dimmed from a regular dimmer. The DCMulti has no minimum load on the load side. There is no need to meet the minimum load when connecting most dimmers.