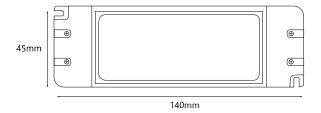

## **DCMULTI MD 15W**

1-15W 150mA-700mA Quicklink: Q44D4

| General |  |
|---------|--|
|         |  |

Colour White
Construction Plastic
Dimmable Yes

Maximum 1 Watt 1 - 25

LED's

Wiring Series

Dimensions

Height 27mm
Length 140mm
Maximum LED to 10m

Driver Length

Width 45mm

Electrical

Amperage 350mA, 500mA,

550mA, 700mA,

750mA

Maximum Wattage 15W Transformer Electronic The **DCMulti 1W-15W** is a multi current power supply that can be dimmed from a regular dimmer. The DCMulti has no minimum load on the load side. There is no need to meet the minimum load when connecting most dimmers.