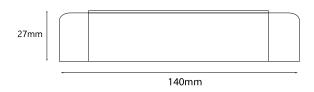

## **DCMULTI MD 15W**

1-15W 150mA-700mA Quicklink: Q44D4

General

Colour White
Construction Plastic
Dimmable Yes

Maximum 1 Watt 1 - 25

LED's

Wiring Series

Dimensions

Height 27mm
Length 140mm
Maximum LED to 10m

Driver Length

Width 45mm

Electrical

Amperage 350mA, 500mA,

550mA, 700mA,

750mA

Maximum Wattage 15W
Transformer Electronic