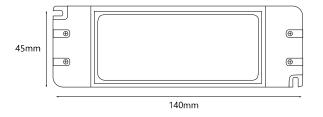

## **DCMULTI MD 15W**

1-15W 150mA-700mA Quicklink: Q44D4

General

Colour White
Construction Plastic
Dimmable Yes

Maximum 1 Watt 1 - 25

LED's

Wiring Series

Dimensions

Height 27mm
Length 140mm
Maximum LED to 10m

Driver Length

Width 45mm

Electrical

Amperage 350mA, 500mA,

550mA, 700mA,

750mA

Maximum Wattage 15W
Transformer Electronic