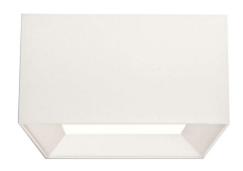

## **BEVEL 5021002 K**

Fabric White Quicklink: Q44C1

## General

Cap ES/E27
Colour White
Construction Fabric

## **Dimensions**

Height 270mm Length 550mm Width 550mm

## Electrical

Maximum Wattage 240W (4 x 60W)

Voltage 240V

The **Bevel ceiling shade** is a contemporary ceiling shade for use with the bevel four way ceiling plate fixture. This contemporary shade is ideal for use in a Lounge, dining room, hallway, or bedroom.