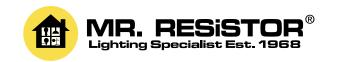

## **BEVEL 5021002 K**

Fabric White Quicklink: Q44C1

## General

Cap ES/E27
Colour White
Construction Fabric

## **Dimensions**

Height 270mm Length 550mm Width 550mm

## Electrical

Maximum Wattage 240W (4 x 60W)

Voltage 240V

The **Bevel ceiling shade** is a contemporary ceiling shade for use with the bevel four way ceiling plate fixture. This contemporary shade is ideal for use in a Lounge, dining room, hallway, or bedroom.