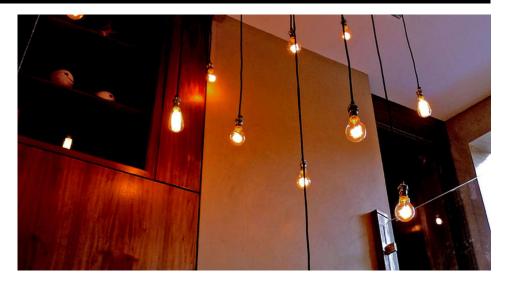

**Braided Cloth Round Flex Cable** is specifically designed for period style restoration work on lighting and electrical appliances. It is also suitable for modern light fittings which are not complimented by plain PVC flex. Suitable only for location indoors and connection to mains power.