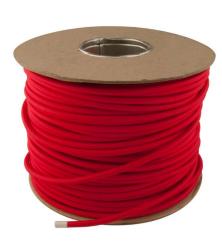

## Decorative Cable Braided Cloth Round Flex 3 Core Cable 100M 0.75mm<sup>2</sup> Poppy Red

## **BRO 033 POPPYRED REEL**

0.75mm<sup>2</sup> Poppy Red Quicklink: Q44B2

| <b>General</b><br>Colour<br>Construction<br>IP Rating<br>Weight | Red<br>Cloth / PVC<br>IPOO<br>6.6kg |
|-----------------------------------------------------------------|-------------------------------------|
| 0                                                               | 0                                   |
| Core<br>Profile<br>Stranding                                    | 3<br>Round<br>24/0.2mm              |
| Dimensions                                                      |                                     |
| Cross Sectional Area 0.75mm <sup>2</sup>                        |                                     |
| Diameter                                                        | 6mm                                 |
| Length                                                          | 100m                                |

**Braided Cloth Round Flex Cable** is specifically designed for period style restoration work on lighting and electrical appliances. It is also suitable for modern light fittings which are not complimented by plain PVC flex. Suitable only for location indoors and connection to mains power.