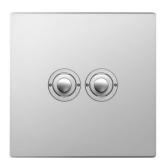

## Flat Plate Horizon Polished Steel

Horizon Square Push Button Switch

2 gang Polished Stainless Steel

## MRPSBPT2

2 gang Polished Stainless Steel Quicklink: Q4493

General

Colour Polished Steel
Construction Polished Stainless

Steel

Dimensions

Height 86mm Plate Depth 1.5mm Width 86mm

Electrical