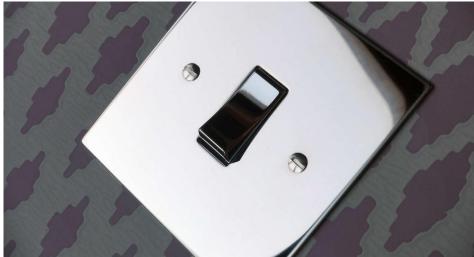

## **MRTPSRSW3 INT**

3 gang 20 amp 2 way Polished Stainless Steel

Quicklink: Q447B

The superior quality of the **Horizon faceplate style** has been designed to suit both traditional and contemporary interiors. Produced with square corners, it features **trimless switches** for exceptional product reliability. To ensure design uniformity throughout a project, non-standard accessories can be made to suit requirements.