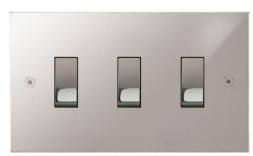

## Flat Plate Horizon Polished Steel

Horizon Square Rocker Switch 3 gang 20 amp 2 way Polished Stainless Steel

## **MRTPSRSW3 INT**

3 gang 20 amp 2 way Polished Stainless Steel

Quicklink: Q447B

The superior quality of the **Horizon faceplate style** has been designed to suit both traditional and contemporary interiors. Produced with square corners, it features **trimless switches** for exceptional product reliability. To ensure design uniformity throughout a project, non-standard accessories can be made to suit requirements.