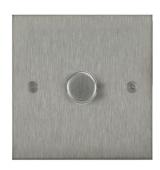

# Flat Plate Horizon Satin Stainless

Horizon Square Dimmer Switch 1 gang 1000 watt Satin Stainless Steel

### **MRSSDSW1 1000W**

1 gang 1000 watt Satin Stainless Steel Quicklink: Q4479

## General

Colour Stainless Steel
Construction Stainless Steel

### Dimensions

Length 86mm
Plate Depth 1.5mm
Width 86mm

### Electrical

Maximum Wattage 1000W Voltage 240V

The superior quality of the **Horizon faceplate style** has been designed to suit both traditional and contemporary interiors. Produced with square corners, it features **trimless switches** for exceptional product reliability. To ensure design uniformity throughout a project, non-standard accessories can be made to suit requirements.