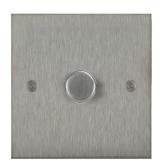

## MRSSDSW1 1000W

1 gang 1000 watt Satin Stainless Steel Quicklink: Q4479

## General

| Colour       | Stainless Steel |
|--------------|-----------------|
| Construction | Stainless Steel |

## Dimensions

| Length      | 86mm  |
|-------------|-------|
| Plate Depth | 1.5mm |
| Width       | 86mm  |

## Electrical

Maximum Wattage 1000W Voltage 240V

The superior quality of the **Horizon faceplate style** has been designed to suit both traditional and contemporary interiors. Produced with square corners, it features **trimless switches** for exceptional product reliability. To ensure design uniformity throughout a project, non-standard accessories can be made to suit requirements.