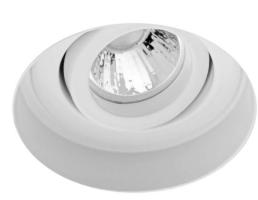

## Trimless Round Metal

Trimless Round Fire Rated Adjustable MR11 Downlight 12V White 35W

The **Trimless Fire Rated Downlight** is a fully adjustable downlight that is available in round or square. It is designed to be plastered into ceilings to give a **seamless** appearance. One of the advantages is that the downlight can be installed then plastered and painted.