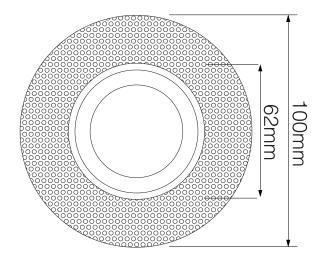

RAL Colour Code RAL 9010

**Dimensions** 

Cut Out 80mm (Diameter)

Diameter 62mm Minimum Ceiling 82mm

Depth

Recessed Depth 15mm Vertical Rotation 40°

Electrical

Maximum Wattage 35W Voltage 12V