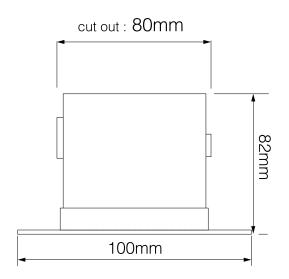

RAL Colour Code RAL 9010

**Dimensions** 

Cut Out 80mm (Diameter)

Diameter 62mm Minimum Ceiling 82mm

Depth

Recessed Depth 15mm Vertical Rotation 40°

Electrical

Maximum Wattage 35W Voltage 12V