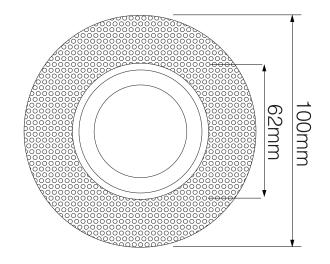

## Dimensions

| Cut Out           | 80mm (Diameter) |
|-------------------|-----------------|
| Diameter          | 62mm            |
| Minimum Ceiling   | 82mm            |
| Depth             |                 |
| Recessed Depth    | 15mm            |
| Vertical Rotation | 40°             |