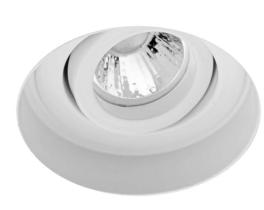

## FIREFRTRDMR11WH

White 35W Quicklink: Q446A

## General

| Сар             | GU4/MR11                            |
|-----------------|-------------------------------------|
| Colour          | White                               |
| Construction    | Die-Cast Aluminium<br>/ Steel Frame |
| Dimmable        | Yes                                 |
| RAL Colour Code | RAL 9010                            |

## Electrical

| Maximum Wattage | 35W |
|-----------------|-----|
| Voltage         | 12V |

The **Trimless Fire Rated Downlight** is a fully adjustable downlight that is available in round or square. It is designed to be plastered into ceilings to give a **seamless** appearance. One of the advantages is that the downlight can be installed then plastered and painted.