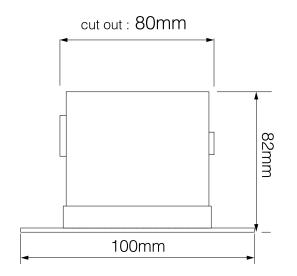

## Dimensions

| Cut Out           | 80mm (Diameter) |
|-------------------|-----------------|
| Diameter          | 62mm            |
| Minimum Ceiling   | 82mm            |
| Depth             |                 |
| Recessed Depth    | 15mm            |
| Vertical Rotation | 40°             |