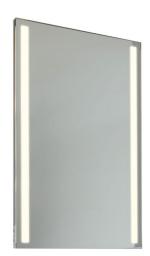

Colour Temperature 3000K Warm White Lumens 88 lm Lumens Per Watt 4 lm/W

The Avion 900 mirror light provides a nice diffused ambient light to surrounding walls whilst reducing shadows on the mirror surface. A 22W LED lamp is incorporated into the fitting, providing sufficient light for tasks such as shaving whilst also meeting the requirements of Part L building regulations on the conservation of power. This fitting is IP44 rated, allowing for location in bathroom zone 2 (see technical tab). Constructed from steel and glass. This is an unswitched fitting. This fitting is not dimming compatible. More mirror sizes are available in this design. A Heated De-mister Pad to remove unwanted condensation and Magnifying Mirror Attachment are available separately.