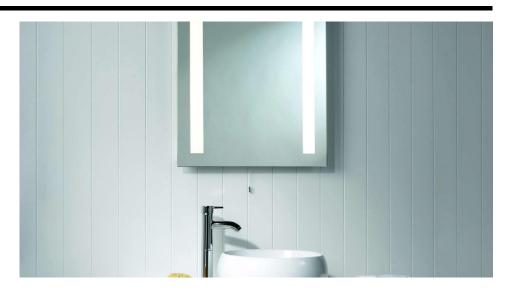

Colour Temperature 3000K Warm White Lumens 88 lm Lumens Per Watt 4 lm/W

The Avion 900 mirror light provides a nice diffused ambient light to surrounding walls whilst reducing shadows on the mirror surface. A 22W LED lamp is incorporated into the fitting, providing sufficient light for tasks such as shaving whilst also meeting the requirements of Part L building regulations on the conservation of power. This fitting is IP44 rated, allowing for location in bathroom zone 2 (see technical tab). Constructed from steel and glass. This is an unswitched fitting. This fitting is not dimming compatible. More mirror sizes are available in this design. A Heated De-mister Pad to remove unwanted condensation and Magnifying Mirror Attachment are available separately.