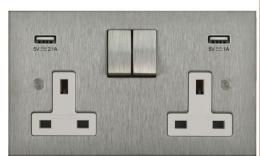

## Flat Plate Horizon Satin Stainless

Horizon Square Switched Socket Outlet with USB Chargers 2 gang 13 amp Satin Stainless Steel

## MRTSSSK2+USB WHT

2 gang 13 amp Satin Stainless Steel Quicklink: Q43C5

General

Colour Stainless Steel
Construction Stainless Steel

**Dimensions** 

Height 86mm
Plate Depth 1.5mm
Width 146mm

Electrical

Amperage 13A Voltage 240V The superior quality of the **Horizon faceplate style** has been designed to suit both traditional and contemporary interiors. Produced with square corners, it features **trimless switches** for exceptional product reliability. To ensure design uniformity throughout a project, non-standard accessories can be made to suit requirements.

13 amp single socket featuring a 2 amp USB port at 5V.

## **Features**

- Two USB Ports
- Port one rated 2.1 amp at 5V
- Port two rated 1 amp at 5V
- Max output of 3.1 amp
- 2 x 13 amp sockets 240V rated
- CE tested and marked